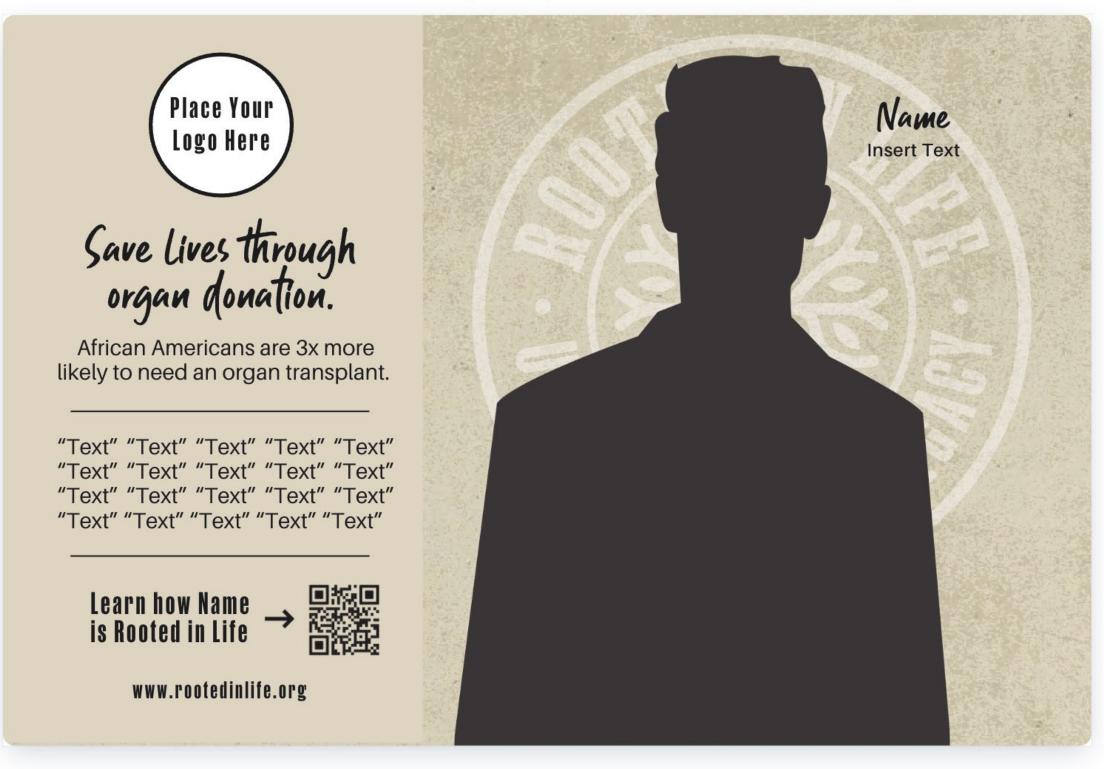

#### RACK CARD (FRONT AND BACK)

Page 3 - Add page title Place Your Nam Logo Here Save Lives through organ donation. African Americans are 3x more likely to need an organ transplant. "Text" Learn how Name is Rooted in Life www.rootedinlife.org

**Copy of RIL Rack Card Front**