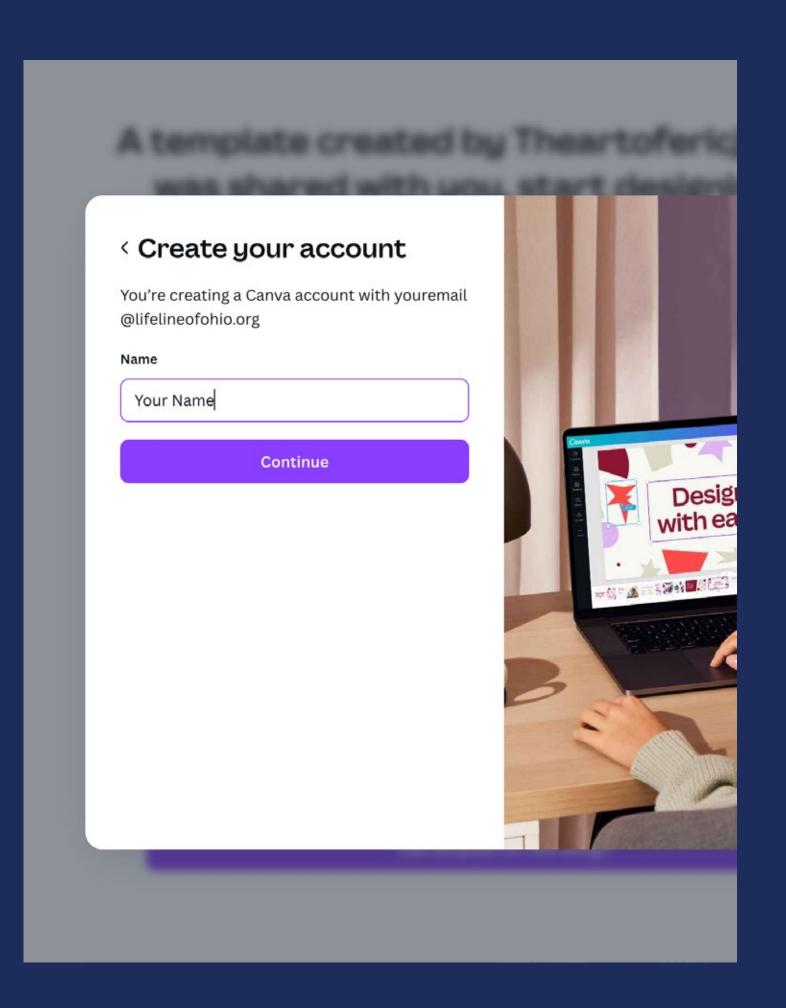

#### STEP 2 CREATING A CANVA ACCOUNT

Click "Sign up with your work email"

Enter your work email

Enter your name.