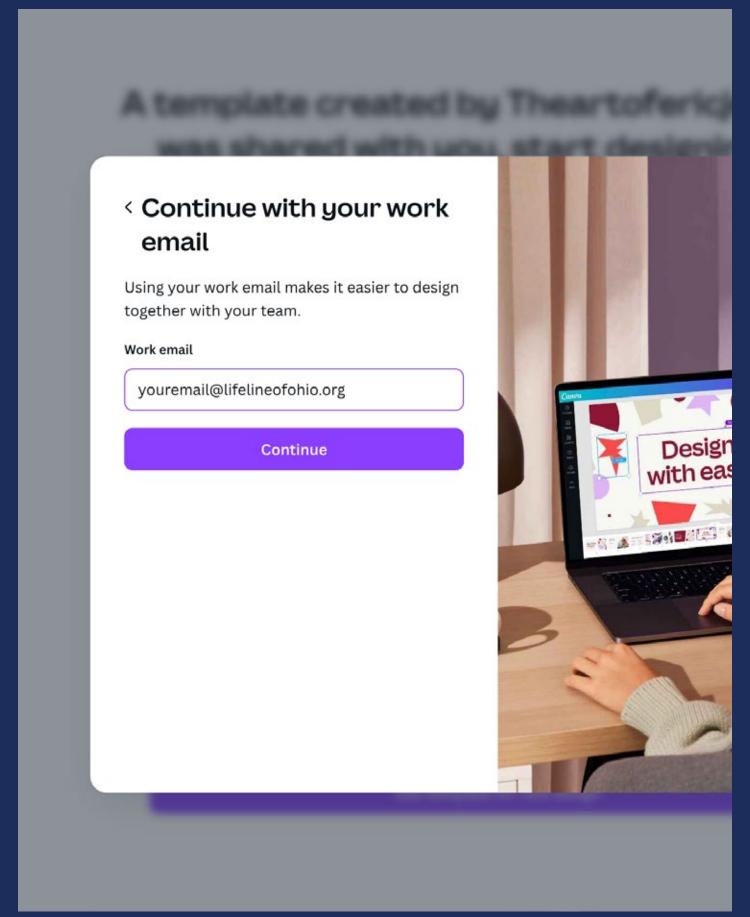

#### STEP 2 CREATING A CANVA ACCOUNT

Click "Sign up with your work email"

Enter your work email

Enter your name.