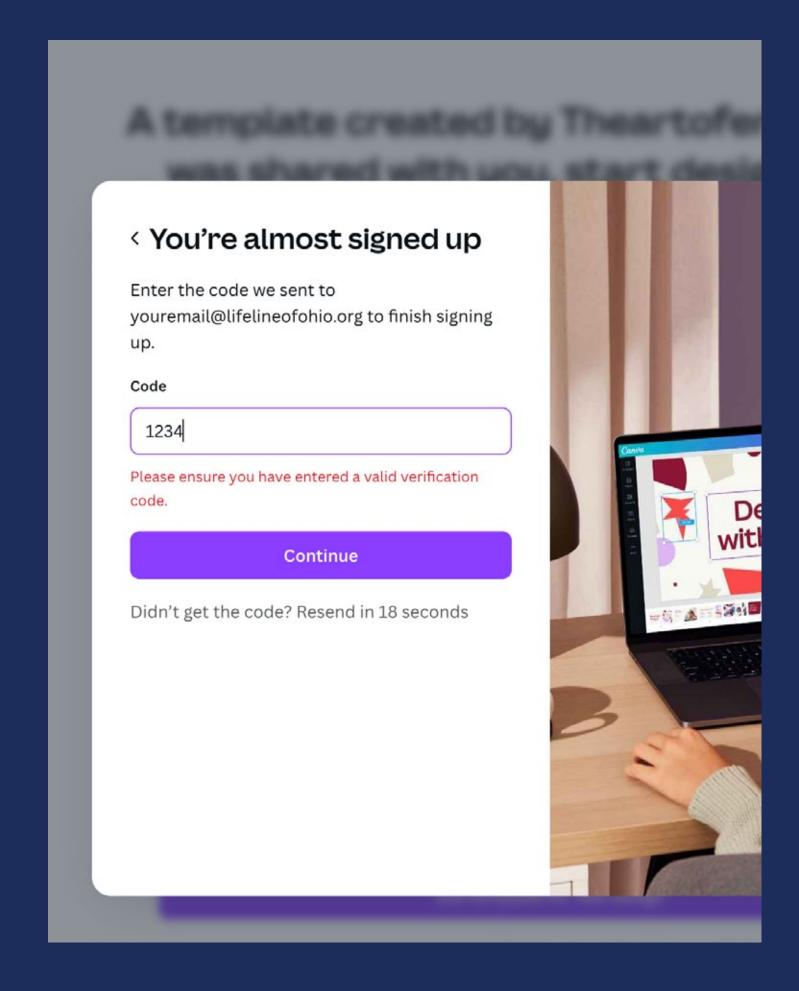

#### STEP 2 CREATING A CANVA ACCOUNT

 Enter the code that was sent to your email. You should now see the chosen design.