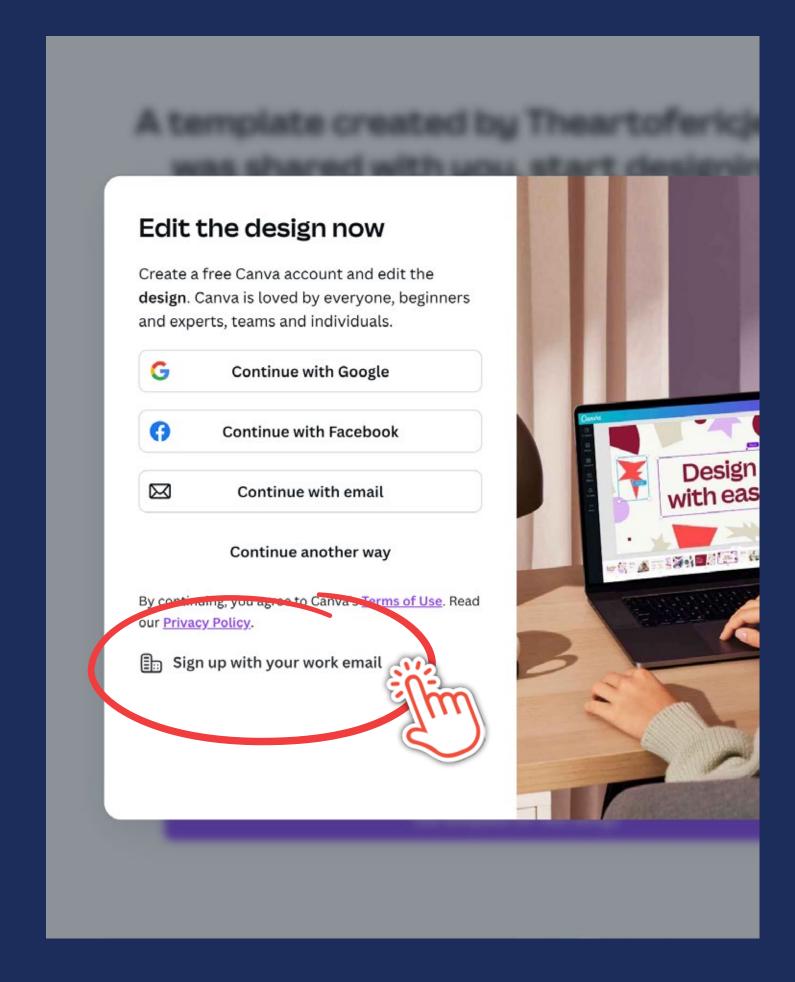

#### STEP 2 CREATING A CANVA ACCOUNT

Click "Sign up with your work email"

Enter your work email

Enter your name.